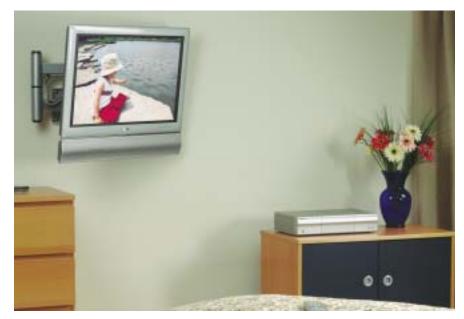

# (Use with 30" AQUOS) $\begin{array}{c} AN-P30ARM \\ AN-P37ARM \end{array}$

Articulating Swivel Arm

Accommodates 30" and 37" AQUOS™ Liquid Crystal Televisions

The new AN-P30/37ARM articulating wall arm mount offers vast functionality in viewing large wide-screen AQUOS Liquid Crystal Televisions. This mount can extend up to 29-1/2 inches; when retracted, the screen is almost flush with the wall yet still provides up to a 5 degree vertical tilt. Three pivot points allow multiple viewing positions for virtually any location within a room. The articulating swivel arm offers a new sleek high gloss silver design with cable management that is consumer friendly versus industrial-like counterparts. The AN-P30ARM accommodates 30" AQUOS models and the AN-P37ARM accommodates 37" AQUOS models.

## **Dimensions**

Articulating Swivel Arm Accommodates 30" and 37" AQUOS™ Liquid Crystal Televisions