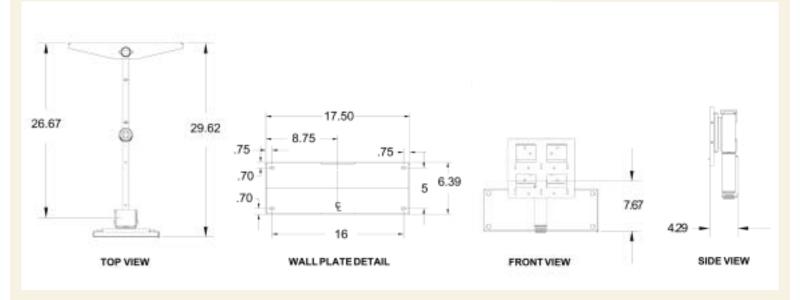

## **Features & Specifications:**

**Unit Dimensions:** Please refer to diagram on next page

Unit Weight: 24 lbs.

**Carton Dimensions:** 15 3/4" x 6 5/8" x 18 1/4" (w x h x d)

**Shipping Weight:** 26 lbs. **Maximum Load Capacity:** 90 lbs.

## **Dimensions**

Articulating Swivel Arm Accommodates 30" and 37" AQUOS™ Liquid Crystal Televisions