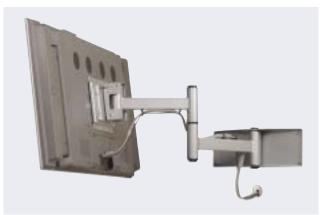

# (Use with 30" AQUOS) $\begin{array}{c} AN-P30ARM \\ AN-P37ARM \end{array}$

Articulating Swivel Arm

Accommodates 30" and 37" AQUOS™ Liquid Crystal Televisions

The new AN-P30/37ARM articulating wall arm mount offers vast functionality in viewing large wide-screen AQUOS Liquid Crystal Televisions. This mount can extend up to 29-1/2 inches; when retracted, the screen is almost flush with the wall yet still provides up to a 5 degree vertical tilt. Three pivot points allow multiple viewing positions for virtually any location within a room. The articulating swivel arm offers a new sleek high gloss silver design with cable management that is consumer friendly versus industrial-like counterparts. The AN-P30ARM accommodates 30" AQUOS models and the AN-P37ARM accommodates 37" AQUOS models.

### Features include:

**Unique Three Point Swivel Action** allows the AN-P30/37ARM to serve as a standard fixed-mount or tilt-mount bracket and permits the AQUOS to extend up to 29-1/2 inches. When fully extended, the AQUOS can be rotated horizontally up to 180 degrees for viewing positions anywhere within the room. When the mount is fully retracted, the panel is only 4 1/3 inches from the wall. Whether viewing requires the mount to be fully extended or retracted, it still offers 5 degrees of tilt action.

**Cable management** clips are included with this mount that contain and protect the main cable connection of the AQUOS to its AVC system.

Heavy Gauge Cold Rolled Steel Anti-Sag Construction can support up to a 90-pound television and still offer effortless articulation. The silver-fused epoxy finish is scratch resistant and matches the finish of the AQUOS exterior cabinet.